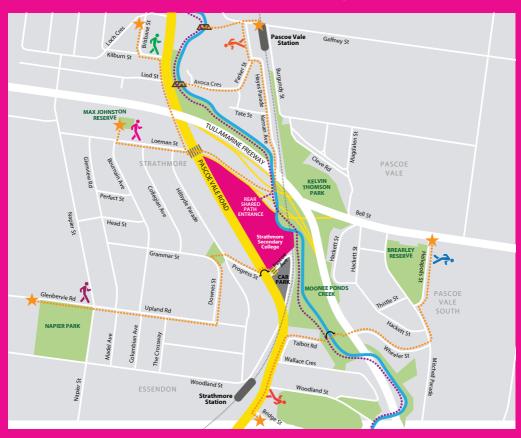

## Drop and go map Strathmore Secondary College

## **LEGEND**

Drop and go walking route

Pedestrian crossing

Pedestrian over/underpass

## WALKING DISTANCE

\*Parking is not permitted on any of the reserve areas around Hayes Parade/Kernan Avenue.

® Moonee Valley City Council. No Guarantee or warranty is given as to the accuracy or completeness of the details shown on this map. Moonee Valley City Council shall not be liable in any way for loss of any kind arising from error, inaccuracy orincompleteness of this information. Administration 2015 © State of Victoria. The State of Victoria does not warrant the accuracy or completeness of information in this publication and any person using or relying upon such information does so on the basis that the State of Victoria shall bear no responsibility or liability whatsoever for any errors, faults, defects or omissions in the information.